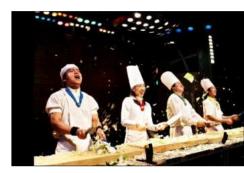

## Nanta, Korea's No.1 Nonverbal Performance

NANTA is Korea's first nonverbal performance

by ingeniously transforming kitchen knives and cutting boards into musical instruments, infused with the rhythmic beats of traditional Korean music called Samulnori.

The show captivates audiences with its unique blend of humor and joy.

It transcends language barriers, bringing laughter and delights to audiences from all corners of the globe, regardless of their language or nationality.

COOKING! AMUSING! DYNAMIC!

The Nanta Show has achieved a remarkable milestone as Korea's first production to attract over 15 million audiences. It was the first Asian performance on Broadway in New York, garnering widespread acclaim and positive reviews. This captivating show has been presented in 326 cities across 61 nations, showcasing its global popularity and reach.