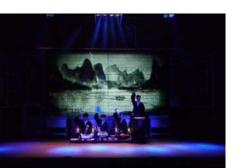

## Nanta, Korea's No.1 Nonverbal Performance

NANTA is Korea's first nonverbal performance

by ingeniously transforming kitchen knives and cutting boards into musical instruments, infused with the rhythmic beats of traditional Korean music called Samulnori.

The show captivates audiences with its unique blend of humor and joy.

It transcends language barriers, bringing laughter and delights to audiences from all corners of the globe, regardless of their language or nationality.