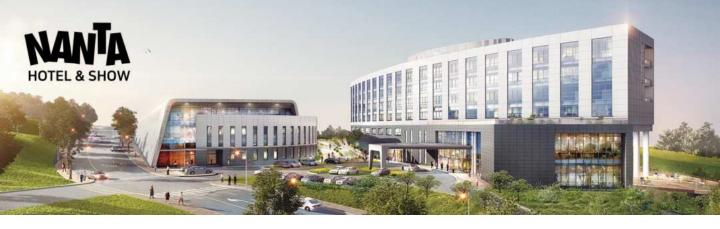

### Nanta Hotel & Theater in 'JEJU'

[The Opening Day] 2017.01.10 [Seating Capacity] 659 seats [Address] 56-26, Seondolmokdong-gil, Jeju-si, Jeju-do

### **HOTEL NANTA**

**Hotel NANTA** is a four-star modern and luxury hotel with 204 rooms located on the slopes of Mt. Halla on Jeju Island. We provide the greatest venues for family gatherings, spectacular weddings, domestic/international conferences, and exceptional cuisine prepared by career chefs.