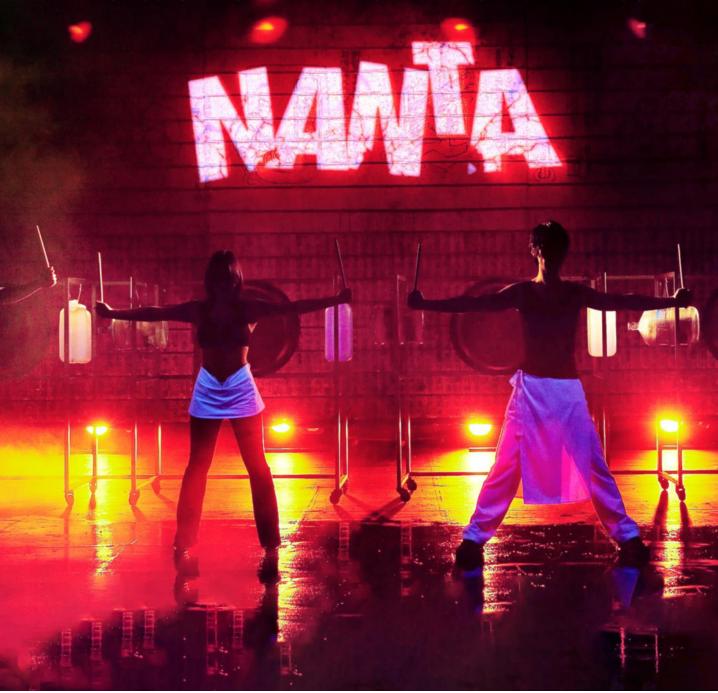

## Nanta, Korea's No.1 Nonverbal Performance

NANTA is Korea's first nonverbal performance

by ingeniously transforming kitchen knives and cutting boards into musical instruments, infused with the rhythmic beats of traditional Korean music called Samulnori.

The show captivates audiences with its unique blend of humor and joy.

It transcends language barriers, bringing laughter and delights to audiences from all corners of the globe, regardless of their language or nationality.

COOKING! AMUSING! DYNAMIC!

The Nanta Show has achieved a remarkable milestone as Korea's first production to attract over 15 million audiences. It was the first Asian performance on Broadway in New York, garnering widespread acclaim and positive reviews. This captivating show has been presented in 326 cities across 61 nations, showcasing its global popularity and reach.