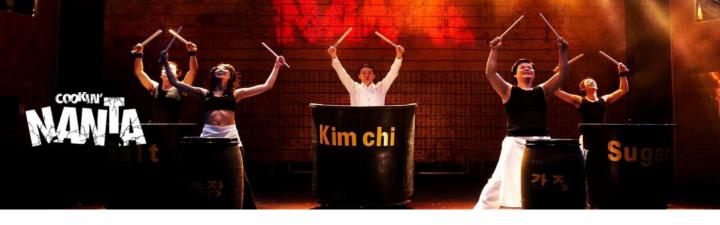

## Nanta, Korea's No.1 Nonverbal Performance

NANTA is Korea's first nonverbal performance

by ingeniously transforming kitchen knives and cutting boards into musical instruments, infused with the rhythmic beats of traditional Korean music called Samulnori.

The show captivates audiences with its unique blend of humor and joy.

It transcends language barriers, bringing laughter and delights to audiences from all corners of the globe, regardless of their language or nationality.

COOKING! AMUSING! DYNAMIC!

The Nanta Show has achieved a remarkable milestone as Korea's first production to attract over 15 million audiences. It was the first Asian performance on Broadway in New York, garnering widespread acclaim and positive reviews. This captivating show has been presented in 326 cities across 61 nations, showcasing its global popularity and reach.