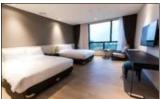

### **HOTEL NANTA**

**Hotel NANTA** is a four-star modern and luxury hotel with 204 rooms located on the slopes of Mt. Halla on Jeju Island. We provide the greatest venues for family gatherings, spectacular weddings, domestic/international conferences, and exceptional cuisine prepared by career chefs.

### **ROOMS & CONDITIONS**

| ROOMS & CONDITION | S SIZE               | Q'ty |
|-------------------|----------------------|------|
| STANDARD TWIN     | 31.35m² / 337 sq.ft  | 60   |
| DELUXE TWIN       | 31.35m² / 337 sq.ft  | 109  |
| DELUXE KING       | 31.35m² / 337 sq.ft  | 23   |
| PREMIUM TWIN      | 37.95m² / 408 sq.ft. | 6    |
| JUNIOR SUITE      | 57.55m² / 619 sq.ft. | 3    |
| EXECUTIVE SUITE   | 91.9m² / 989 sq.ft   | 3    |
| TOTAL             |                      | 204  |