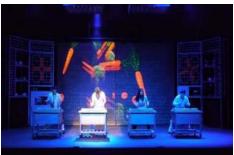

## Nanta, Korea's No.1 Nonverbal Performance

NANTA is Korea's first nonverbal performance

by ingeniously transforming kitchen knives and cutting boards into musical instruments, infused with the rhythmic beats of traditional Korean music called Samulnori.

The show captivates audiences with its unique blend of humor and joy.

It transcends language barriers, bringing laughter and delights to audiences from all corners of the globe, regardless of their language or nationality.