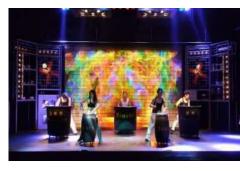

## Nanta, Korea's No.1 Nonverbal Performance

NANTA is Korea's first nonverbal performance

by ingeniously transforming kitchen knives and cutting boards into musical instruments, infused with the rhythmic beats of traditional Korean music called Samulnori.

The show captivates audiences with its unique blend of humor and joy.

It transcends language barriers, bringing laughter and delights to audiences from all corners of the globe, regardless of their language or nationality.